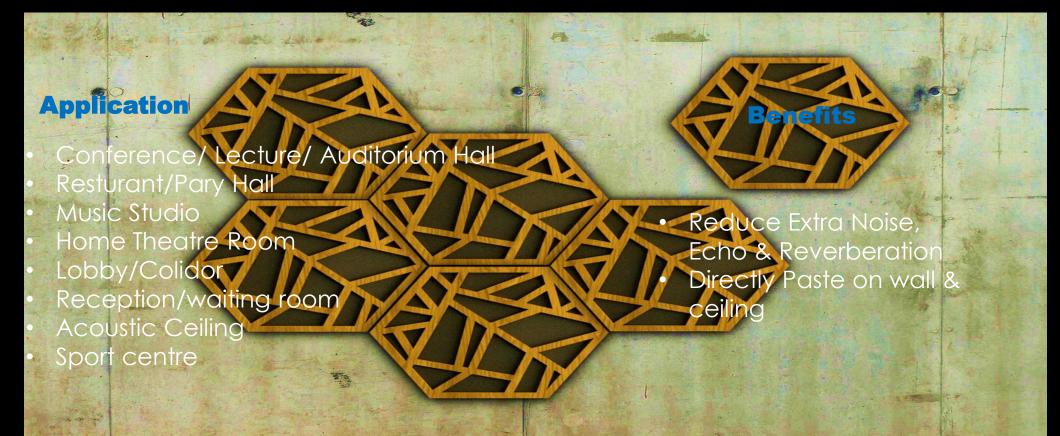

# Acoustic Wooden Panel Wall & Ceiling

Solace acoustic introducing wooden acoustic panel both for ceiling and wall. Our wooden acoustic panel design with ready to use assembly with option for both direct stick and gridding system installation for ceiling and wall. Our perforated panels provide excellent flutter echo elimination, reverberation time reduction and it is suitable for a wide variety of spaces.