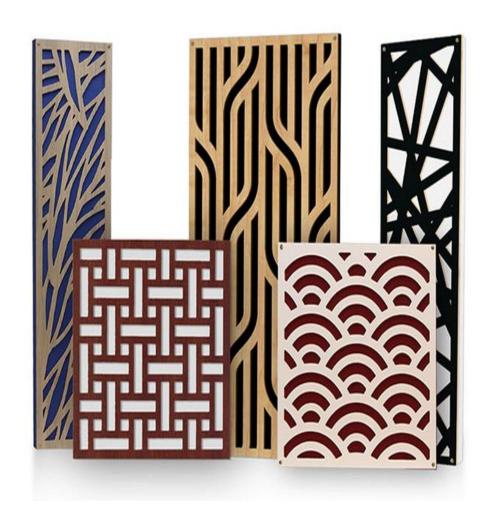

Thickness-15mm, 25mm, 50mm

### Ceiling Panel

Size- 595mm X 595 mm, 2'x2', 4'x2', Thickness-5.5mm, 12mm, 15mm, 25mm

#### Acoustic care

- High Density Acoustic foam
   Thickness 10mm 50mm
- Polyster fibre- Density- 100 kg/m3
  Thickness- 10mm- 25mm
  Both above option are available
  with SOUNDIEK non woven
  Acoustic fleece

## ounting Option

- Direct paste with Adhesive on wall & celing.
- Install into Standard Ceiling Grid.
- Z-clip installation system for wall.







SOLWOOD-301 SOLWOOD-302







SOLWOOD-303 SOLWOOD-304







SOLWOOD-305 SOLWOOD-306







SOLWOOD-307

SOLWOOD-308







SOLWOOD-309 SOLWOOD-310







SOLWOOD-311 SOLWOOD-312







SOLWOOD-313 SOLWOOD-314

# Design for wall & ceiling









SOLWOOD-315 SOLWOOD-316 SOLWOOD-318

# View of wall & ceiling panel