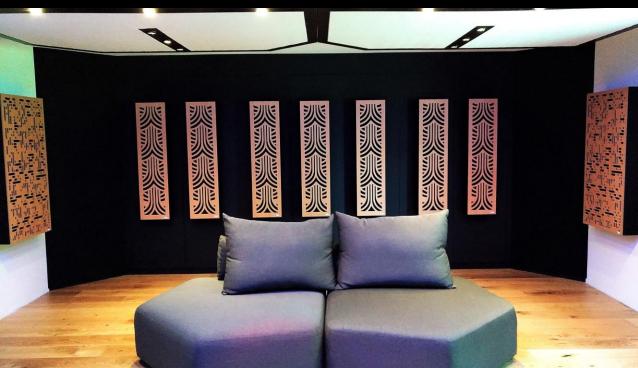

ess-15mm, 25mm, 50mm

### Ceiling Panel

Size- 595mm X 595 mm, 2'x2', 4'x2', Thickness-5.5mm, 12mm, 15mm, 25mm

#### Acoustic care

- High Density Acoustic foam
   Thickness 10mm 50mm
- Polyster fibre- Density- 100 kg/m3
  Thickness- 10mm- 25mm
  Both above option are available
  with SOUNDIEK non woven
  Acoustic fleece

## ounting Option

- Direct paste with Adhesive on wall & celing.
- Install into Standard Ceiling Grid.
- Z-clip installation system for wall.







SOLWOOD-301 SOLWOOD-302







SOLWOOD-303 SOLWOOD-304







SOLWOOD-305 SOLWOOD-306







SOLWOOD-307

SOLWOOD-308







SOLWOOD-309 SOLWOOD-310







SOLWOOD-311 SOLWOOD-312







SOLWOOD-313 SOLWOOD-314

# Design for wall & ceiling









SOLWOOD-315 SOLWOOD-316 SOLWOOD-318

# View of wall & ceiling panel