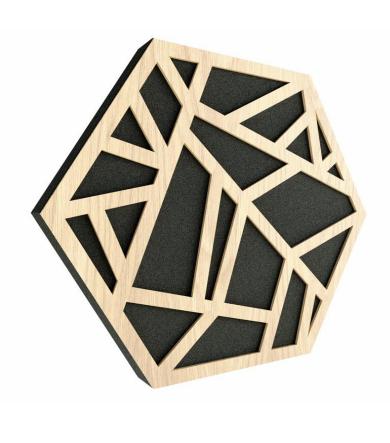

## ounting Option

- Direct paste with Adhesive on wall & celing.
- Install into Standard Ceiling Grid.
- Z-clip installation system for wall.

SOLWOOD-301 SOLWOOD-302

SOLWOOD-303 SOLWOOD-304

SOLWOOD-305 SOLWOOD-306

SOLWOOD-307

SOLWOOD-308

SOLWOOD-309 SOLWOOD-310

SOLWOOD-311 SOLWOOD-312

SOLWOOD-313 SOLWOOD-314