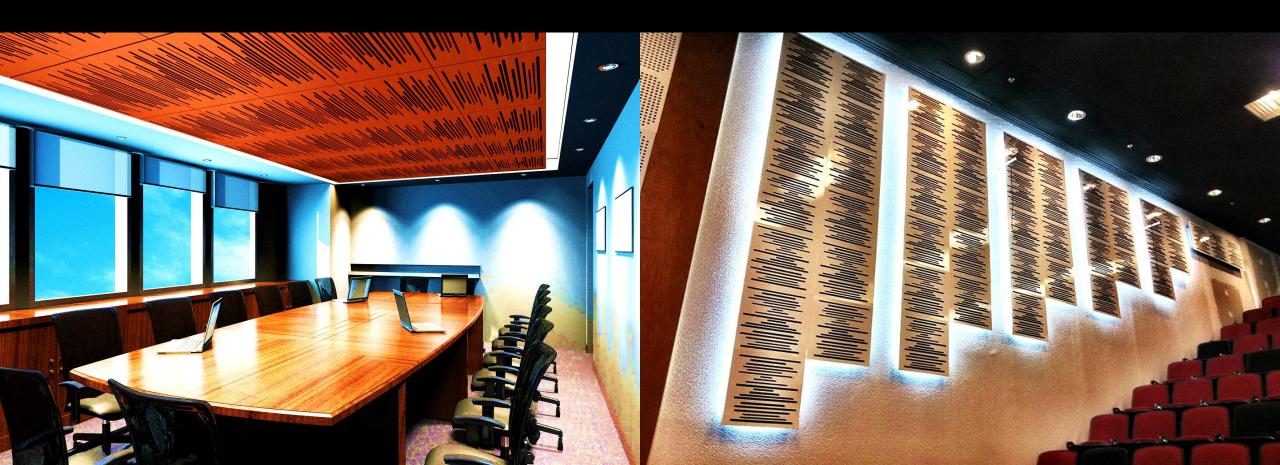

# View of wall & ceiling panel

# Acoustic Wooden Panel Wall & Ceiling

Solace acoustic introducing wooden acoustic panel both for ceiling and wall. Our wooden acoustic panel design with ready to use assembly with option for both direct stick and gridding system installation for ceiling and wall. Our perforated panels provide excellent flutter echo elimination, reverberation time reduction and it is suitable for a wide variety of spaces.