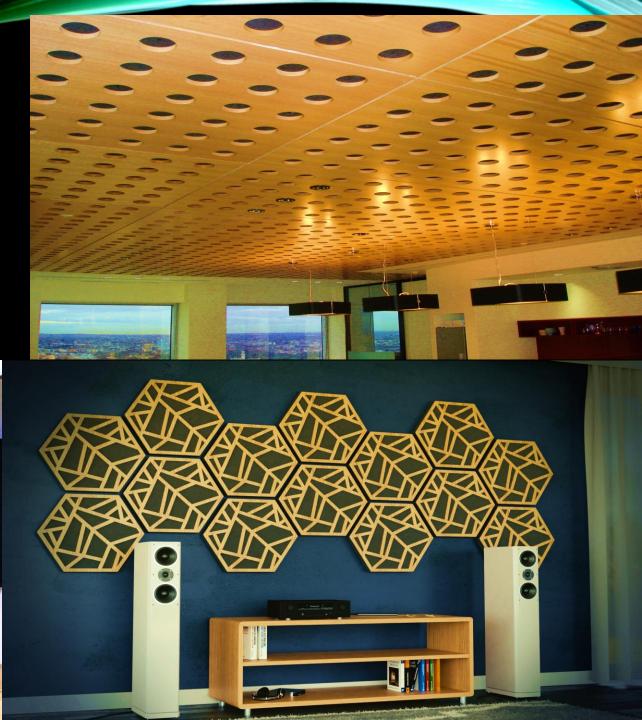

s-15mm, 25mm, 50mm

### Ceiling Panel

Size- 595mm X 595 mm, 2'x2', 4'x2', Thickness-5.5mm, 12mm, 15mm, 25mm

#### Acoustic care

- High Density Acoustic foam
   Thickness 10mm 50mm
- Polyster fibre- Density- 100 kg/m3
  Thickness- 10mm- 25mm
  Both above option are available
  with SOUNDIEK non woven
  Acoustic fleece

## ounting Option

- Direct paste with Adhesive on wall & celing.
- Install into Standard Ceiling Grid.
- Z-clip installation system for wall.







SOLWOOD-301 SOLWOOD-302







SOLWOOD-303 SOLWOOD-304







SOLWOOD-305 SOLWOOD-306







SOLWOOD-307

SOLWOOD-308







SOLWOOD-309 SOLWOOD-310







SOLWOOD-311 SOLWOOD-312







SOLWOOD-313 SOLWOOD-314

# Design for wall & ceiling









SOLWOOD-315 SOLWOOD-316 SOLWOOD-318

# View of wall & ceiling panel