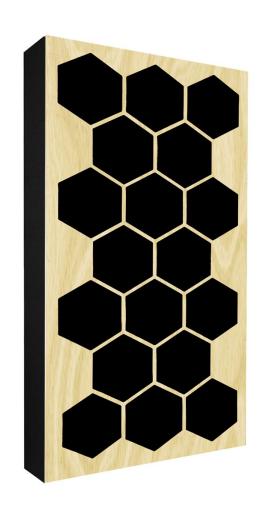

## ounting Option

- Direct paste with Adhesive on wall & celing.
- Install into Standard Ceiling Grid.
- Z-clip installation system for wall.

SOLWOOD-301 SOLWOOD-302

SOLWOOD-303 SOLWOOD-304

SOLWOOD-305 SOLWOOD-306

SOLWOOD-307

SOLWOOD-308

SOLWOOD-309 SOLWOOD-310

SOLWOOD-311 SOLWOOD-312

SOLWOOD-313 SOLWOOD-314