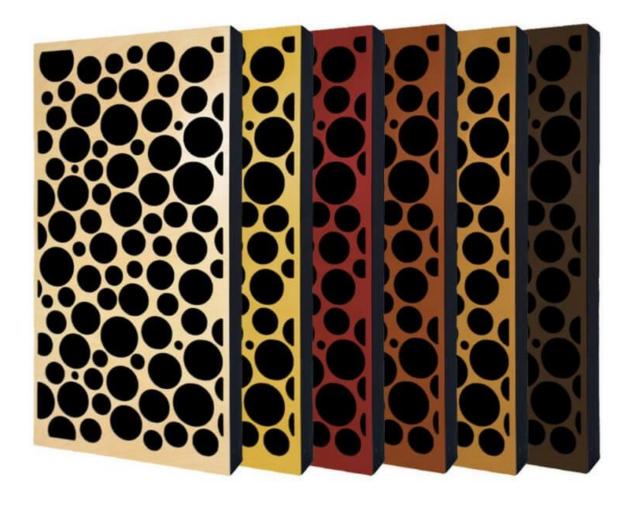

ickness-15mm, 25mm, 50mm

### Ceiling Panel

Size- 595mm X 595 mm, 2'x2', 4'x2', Thickness-5.5mm, 12mm, 15mm, 25mm

#### Acoustic care

- High Density Acoustic foam
   Thickness 10mm 50mm
- Polyster fibre- Density- 100 kg/m3
  Thickness- 10mm- 25mm
  Both above option are available
  with SOUNDIEK non woven
  Acoustic fleece

## ounting Option

- Direct paste with Adhesive on wall & celing.
- Install into Standard Ceiling Grid.
- Z-clip installation system for wall.







SOLWOOD-301 SOLWOOD-302







SOLWOOD-303 SOLWOOD-304







SOLWOOD-305 SOLWOOD-306







SOLWOOD-307

SOLWOOD-308







SOLWOOD-309 SOLWOOD-310







SOLWOOD-311 SOLWOOD-312







SOLWOOD-313 SOLWOOD-314

# Design for wall & ceiling









SOLWOOD-315 SOLWOOD-316 SOLWOOD-318

# View of wall & ceiling panel