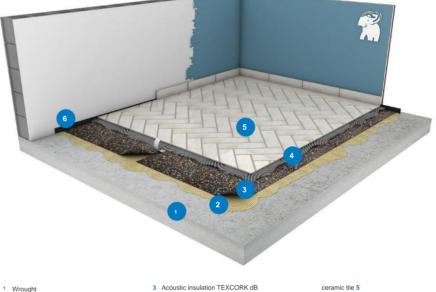

#### on wrought

- 2 Resin-cement adhesive GECOL G100 FLEXIBLE
- 4 Resin-cement adhesive GECOL G100 FLEXIBLE

PREMIUM / G100 SUPERFLEX

6 Texfon self-adhesive strip

PREMIUM / G100 SUPERFLEX

on existing soil

**BENEFITS** 

### • Impact noise level reduction ÿLw 15 dB

• Creeping (long term deformation under load) < 0.5 %

ceramic tile 5

6 Texfon self-adhesive strip