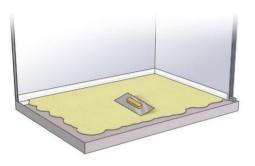

# > Commissioning

STEP 1: Clean and sanitize the support.

STEP 2:

Install the Texfon self-adhesive perimeter band.

STEP 3: Apply Texcork dB acoustic insulation adhesive.

STEP 4: Install the Texcork dB sheets.