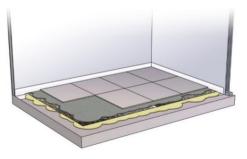

# **TEXCORK dB**

Sheet based on agglomerated cork and recycled rubber, for application as acoustic insulation against impact noise from floors and slabs, in new construction and rehabilitation.

#### on wrought

- 2 Resin-cement adhesive GECOL G100 FLEXIBLE
- 4 Resin-cement adhesive GECOL G100 FLEXIBLE

PREMIUM / G100 SUPERFLEX

6 Texfon self-adhesive strip

PREMIUM / G100 SUPERFLEX

on existing soil

**BENEFITS** 

# > Commissioning

STEP 1: Clean and sanitize the support.

STEP 2:

Install the Texfon self-adhesive perimeter band.

STEP 3: Apply Texcork dB acoustic insulation adhesive.

STEP 4: Install the Texcork dB sheets.