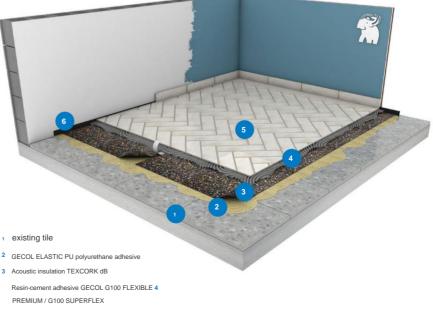

#### on wrought

- 2 Resin-cement adhesive GECOL G100 FLEXIBLE
- 4 Resin-cement adhesive GECOL G100 FLEXIBLE

PREMIUM / G100 SUPERFLEX

6 Texfon self-adhesive strip

PREMIUM / G100 SUPERFLEX

on existing soil

**BENEFITS** 

### • Impact noise level reduction ÿLw 15 dB

• Creeping (long term deformation under load) < 0.5 %

ceramic tile 5

6 Texfon self-adhesive strip