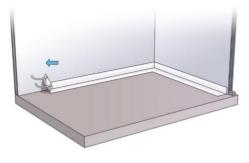

# > Commissioning

STEP 1: Clean and sanitize the support.

STEP 2:

Install the Texfon self-adhesive perimeter band.

STEP 3: Apply Texcork dB acoustic insulation adhesive.

STEP 4: Install the Texcork dB sheets.