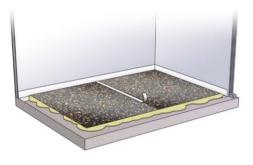

d on agglomerated cork and recycled rubber, for application as acoustic insulation against impact noise from floors and slabs, in new construction and rehabilitation.

# ÿLW = 15 dB

# > Applications

#### on wrought



- 2 Resin-cement adhesive GECOL G100 FLEXIBLE
- 4 Resin-cement adhesive GECOL G100 FLEXIBLE

PREMIUM / G100 SUPERFLEX

6 Texfon self-adhesive strip

PREMIUM / G100 SUPERFLEX

on existing soil

**BENEFITS** 

### • Impact noise level reduction ÿLw 15 dB

• Creeping (long term deformation under load) < 0.5 %



ceramic tile 5

6 Texfon self-adhesive strip

# > Commissioning



STEP 1: Clean and sanitize the support.



STEP 2:

Install the Texfon self-adhesive perimeter band.



STEP 3: Apply Texcork dB acoustic insulation adhesive.



STEP 4: Install the Texcork dB sheets.



#### STEP 5:

Repeat the operation sealing the joints with tape.



#### STEP 6:

Apply adhesive to fix the flooring and place the tiles.

## > Presentation

| Code             | Product   | Definition                                     | Presentation  | Packaging           |
|------------------|-----------|------------------------------------------------|---------------|---------------------|
| 237423 <b>TE</b> | EXCORK dB | Agglomerated cork sheet and<br>recycled rubber | 15 x 1m rolls | 14 rolls/<br>pallet |

\*Texcork dB may present color variations as it is a recycled product, always maintaining the same features.



# SUPERMA at your service

www.soprema.es info@soprema.es

### **PERSONAL TECH - ADVISOR**

Personalized technical advice



1. Select the type of service



**2.** Ch