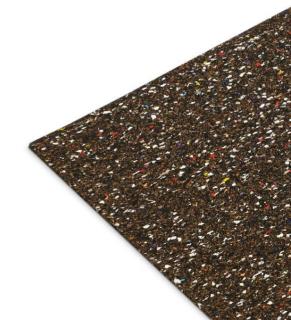

# **TEXCORK dB**

Sheet based on agglomerated cork and recycled rubber, for application as acoustic insulation against impact noise from floors and slabs, in new construction and rehabilitation.

\*Texcork dB may present color variations as it is a recycled product, always maintaining the same features.