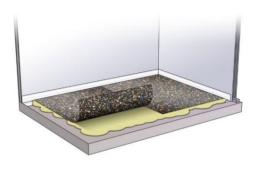

# > Commissioning

STEP 1: Clean and sanitize the support.

STEP 2:

Install the Texfon self-adhesive perimeter band.

STEP 3: Apply Texcork dB acoustic insulation adhesive.

STEP 4: Install the Texcork dB sheets.